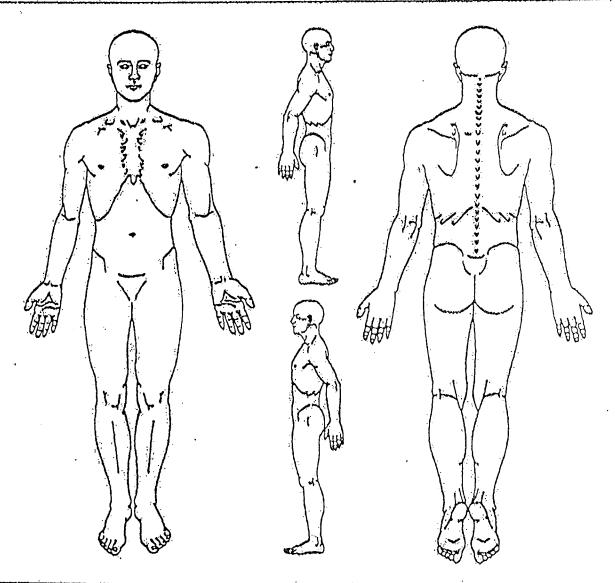

## PAIN DRAWING

Please mark the figures below with the letters that best describe the sensation or pain you are feeling. Please mark areas where pain radiates or spreads with a 1, 1, or 4, - arrow to indicate the direction of radiating pain.

(Include all affected areas)

| ~~~~~ |          |     |           |     | the state of the s |        | <del></del> |  |
|-------|----------|-----|-----------|-----|--------------------------------------------------------------------------------------------------------------------------------------------------------------------------------------------------------------------------------------------------------------------------------------------------------------------------------------------------------------------------------------------------------------------------------------------------------------------------------------------------------------------------------------------------------------------------------------------------------------------------------------------------------------------------------------------------------------------------------------------------------------------------------------------------------------------------------------------------------------------------------------------------------------------------------------------------------------------------------------------------------------------------------------------------------------------------------------------------------------------------------------------------------------------------------------------------------------------------------------------------------------------------------------------------------------------------------------------------------------------------------------------------------------------------------------------------------------------------------------------------------------------------------------------------------------------------------------------------------------------------------------------------------------------------------------------------------------------------------------------------------------------------------------------------------------------------------------------------------------------------------------------------------------------------------------------------------------------------------------------------------------------------------------------------------------------------------------------------------------------------------|--------|-------------|--|
| A =   | Ache     | B = | Burning   | R = | Radiating Pain                                                                                                                                                                                                                                                                                                                                                                                                                                                                                                                                                                                                                                                                                                                                                                                                                                                                                                                                                                                                                                                                                                                                                                                                                                                                                                                                                                                                                                                                                                                                                                                                                                                                                                                                                                                                                                                                                                                                                                                                                                                                                                                 | D =    | Dull Pain - |  |
| Ŋ ≈   | Numbness | S=  | Stabbing. | P = | Pins & Needles                                                                                                                                                                                                                                                                                                                                                                                                                                                                                                                                                                                                                                                                                                                                                                                                                                                                                                                                                                                                                                                                                                                                                                                                                                                                                                                                                                                                                                                                                                                                                                                                                                                                                                                                                                                                                                                                                                                                                                                                                                                                                                                 | O':±a. | Other       |  |